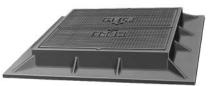

#### **R-1868**

**Street Electric Vault Frame,** 2-Piece Top Lid

#### **Heavy Duty**

Specify lettering as shown, special lettering or no lettering.





# **R-1869**

# **Sidewalk Electric Vault Frame,** 2-Piece Top Lid

**Heavy Duty** 





## **R-1870**

**Electric Vault Frame, Vented Lid** 

**Heavy Duty** 





# **R-1871-D**

Square Frame, 2-Piece Outer Lid, **Inner Lid and Locking Bars** 

## **Heavy Duty**

Inner lid with machined seat and gasket for water-resistant function.

Security saddle plate available upon request. When eye bolt is padlocked, saddle plate prevents bolt from being turned, so lock bar cannot be removed.





Security Saddle Plate