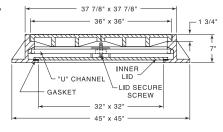

# **R-1871-D**

Square Frame, 2-Piece Outer Lid, **Inner Lid and Locking Bars** 

## **Heavy Duty**

Inner lid with machined seat and gasket for water-resistant function.

Security saddle plate available upon request. When eye bolt is padlocked, saddle plate prevents bolt from being turned, so lock bar cannot be removed.