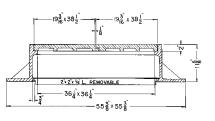

# **R-1871-D**

Square Frame, 2-Piece Outer Lid, **Inner Lid and Locking Bars** 

## **Heavy Duty**

Inner lid with machined seat and gasket for water-resistant function.

Security saddle plate available upon request. When eye bolt is padlocked, saddle plate prevents bolt from being turned, so lock bar cannot be removed.