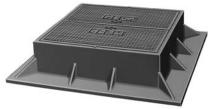

#### **R-1868**

**Street Electric Vault Frame,** 2-Piece Top Lid

#### **Heavy Duty**

Specify lettering as shown, special lettering or no lettering.





# **R-1869**

# **Sidewalk Electric Vault Frame,** 2-Piece Top Lid

**Heavy Duty** 





## **R-1870**

**Electric Vault Frame, Vented Lid** 

**Heavy Duty** 





# **R-1871-D**

Square Frame, 2-Piece Outer Lid, **Inner Lid and Locking Bars** 

## **Heavy Duty**

Inner lid with machined seat and gasket for water-resistant function.

Security saddle plate available upon request. When eye bolt is padlocked, saddle plate prevents bolt from being turned, so lock bar cannot be removed.





Security Saddle Plate