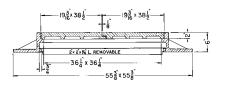

# **R-1871-D**

Square Frame, 2-Piece Outer Lid, **Inner Lid and Locking Bars** 

## **Heavy Duty**

Inner lid with machined seat and gasket for water-resistant function.

Security saddle plate available upon request. When eye bolt is padlocked, saddle plate prevents bolt from being turned, so lock bar cannot be removed.