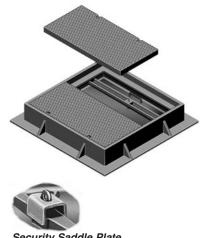

# **R-1871-D**

Square Frame, 2-Piece Outer Lid, **Inner Lid and Locking Bars** 

## **Heavy Duty**

Inner lid with machined seat and gasket for water-resistant function.

Security saddle plate available upon request. When eye bolt is padlocked, saddle plate prevents bolt from being turned, so lock bar cannot be removed.

Security Saddle Plate