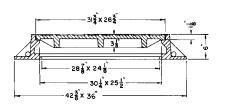

#### **R-1868**

**Street Electric Vault Frame,** 2-Piece Top Lid

#### **Heavy Duty**

Specify lettering as shown, special lettering or no lettering.